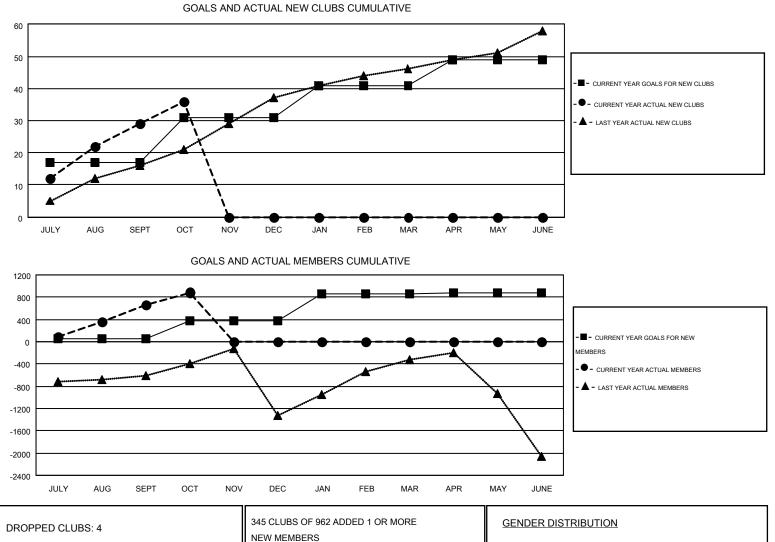

## GMT: V S KUKREJA

| -             |                  | Clubs             |                  |                  | Members<br>RESULTS FOR 2016-2017 |                    |                                        |                    |                  |  |
|---------------|------------------|-------------------|------------------|------------------|----------------------------------|--------------------|----------------------------------------|--------------------|------------------|--|
|               | RESU             | LTS FOR 2016-2017 |                  |                  |                                  |                    |                                        |                    |                  |  |
| QUARTER       | NEW CLUB<br>GOAL | NEW CLUBS         | DROPPED<br>CLUBS | NET<br>GAIN/LOSS | QUARTER                          | NEW MEMBER<br>GOAL | CHARTER AND<br>NEW<br>MEMBERS<br>ADDED | DROPPED<br>MEMBERS | NET<br>GAIN/LOSS |  |
| JULY/AUG/SEPT | 17               | 29                | 3                | 26               | JULY/AUG/SEPT                    | 59                 | 1,875                                  | 1,208              | 667              |  |
| OCT/NOV/DEC   | 14               | 7                 | 1                | 6                | OCT/NOV/DEC                      | 314                | 469                                    | 250                | 219              |  |
| JAN/FEB/MAR   | 10               | 0                 | 0                | 0                | JAN/FEB/MAR                      | 479                | 0                                      | 0                  | 0                |  |
| APR/MAY/JUNE  | 8                | 0                 | 0                | 0                | APR/MAY/JUNE                     | 29                 | 0                                      | 0                  | 0                |  |

|       | 345 CLUBS OF 962 ADDED 1 OR MORE | GENDER DISTRIBUTION                                                           |                                                              |                                                                                                                                   |
|-------|----------------------------------|-------------------------------------------------------------------------------|--------------------------------------------------------------|-----------------------------------------------------------------------------------------------------------------------------------|
|       | NEW MEMBERS                      | MALE                                                                          | 22,226 (75.41%)                                              |                                                                                                                                   |
|       |                                  | FEMALE                                                                        | 7,247 (24.59%)                                               |                                                                                                                                   |
|       |                                  |                                                                               |                                                              |                                                                                                                                   |
| 26    |                                  |                                                                               |                                                              |                                                                                                                                   |
| 141   |                                  | FAMILY UNIT MEMBERS                                                           |                                                              | 12,734                                                                                                                            |
| 1,291 |                                  | HEAD OF HOUSEHOLD                                                             |                                                              | 5,366                                                                                                                             |
| 1,458 |                                  | NON-HEAD OF HOUSEHOL                                                          | 7,368                                                        |                                                                                                                                   |
|       | 141<br>1,291                     | 26<br>141<br>1,291<br>NEW MEMBERS<br>CLICK HERE FOR HEALTH<br>ASSESSMENT DATA | 26 MALE   141 ASSESSMENT DATA   1,291 NON UF ID OF HOUSEHOLD | NEW MEMBERS MALE 22,226 (75.41%)   MALE 7,247 (24.59%)   26 CLICK HERE FOR HEALTH   1,291 FAMILY UNIT MEMBERS   HEAD OF HOUSEHOLD |